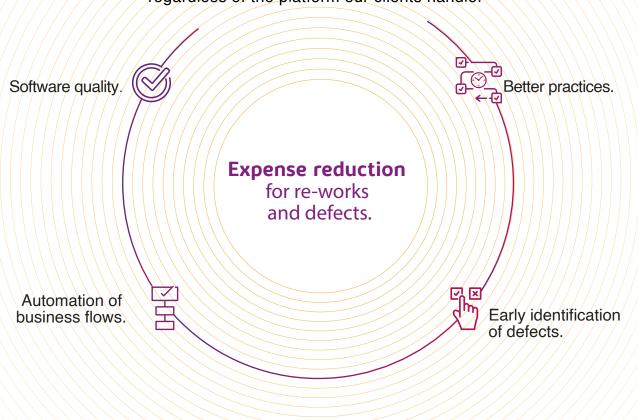

## Our hallmark

The PRAXIS Software Quality (Testing) specialty becomes a technological ally that adds value to those companies that want to reduce and even eliminate expenses for reworking defects not detected on time.

## **Benefits**

- Early identification of defects, product hazards, and testing approach to risk.
- As well as the automation of business flows to reduce testing times by up to 100%.
- We help certify testing professionals before the ISTQB® and TMMi® bodies.
- Certified Personnel in the methodological frameworks and best practices.
- Processes certified and aligned with the TMMi® maturity model.
- Integration to agile methodologies and continuous tests.